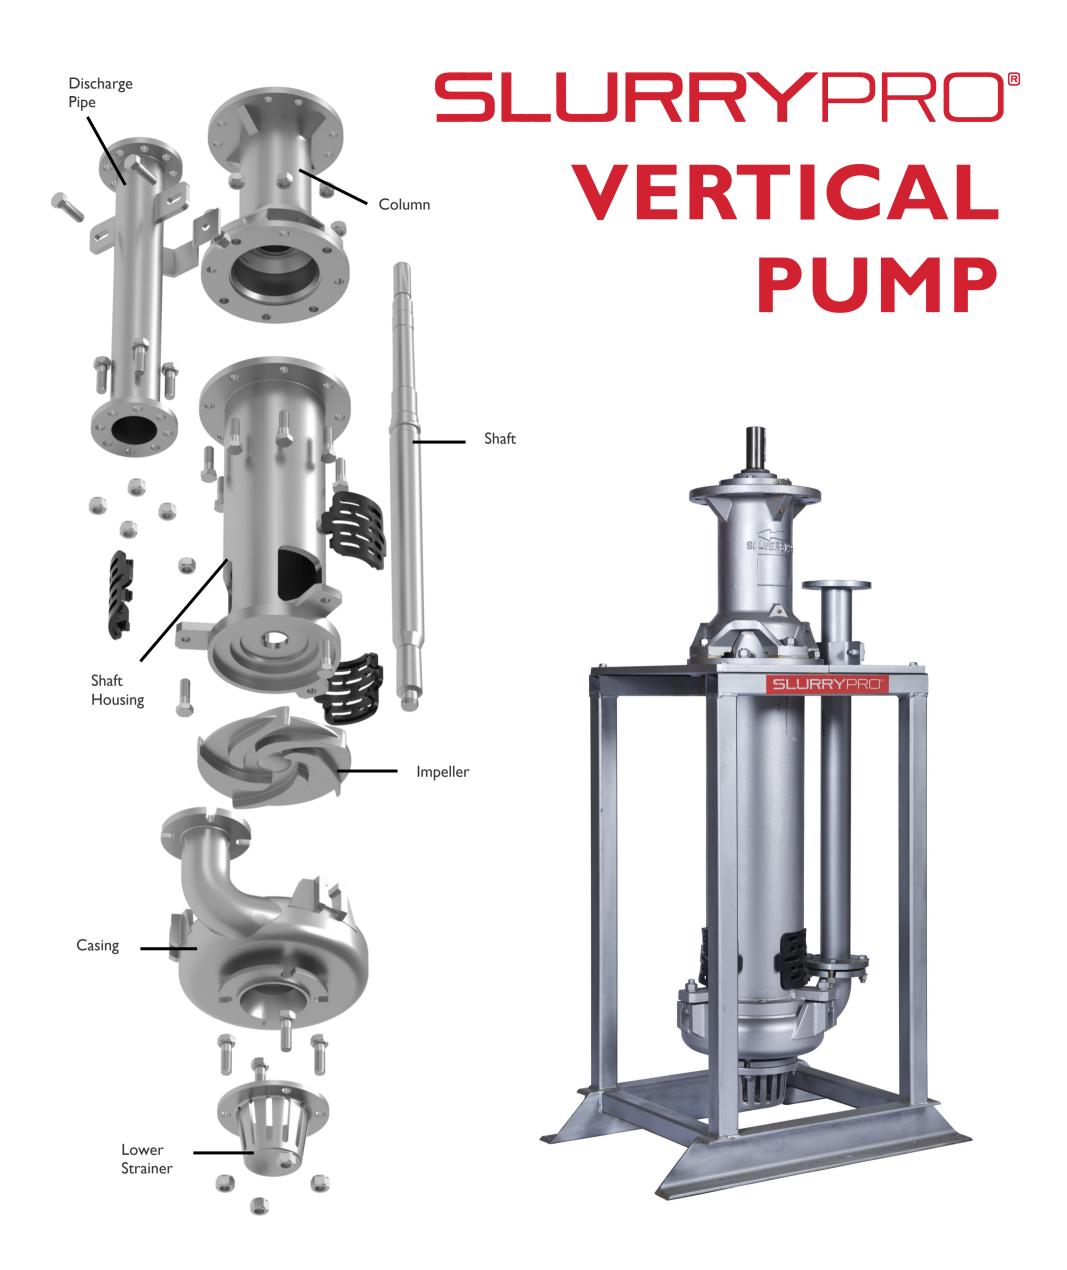

This heavy duty range features a cantilever shaft design that eliminates any bearings or seals in the fluid end. An ideal pump for heavy slurry wash-down and spill duties, it has a full range of material options including complete elastomer lined pumps and hard metal options for corrosive and abrasive media duties. Pumps in all sizes can be configured with a range of column lengths and impeller designs. They are ideal for corrosive coarse particles and high concentrations of slag pulp and are widely used in the metallurgical, mining and coal industries.